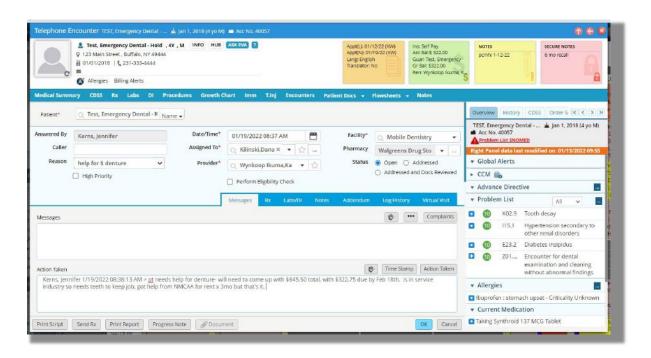

## Letter of Request for Help

Patient Information + Treatment Plan

- 1. Referral to CHW
- 2. Patient Interview
- 3. Letter of Request
  - Patient Contact Information
  - Treatment Plan
  - Highlight out of pocket funds needed
  - "Story" about patient need
- 4. Letter of Intent-to-Pay received
- 5. Schedule appt for treatment
- 6. Other help as needed
- 7. Follow up