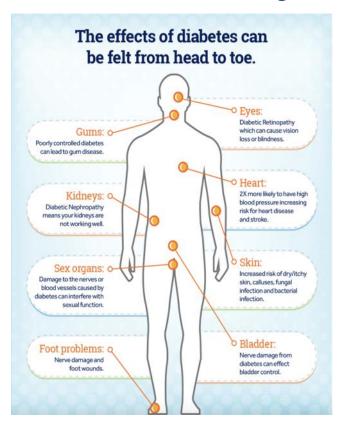

## Diabetes and Oral Health

Colgate Total' is collaborating with the American Diabetes Association to help raise awareness of the link between crail health and diabetes. Many people ma be surprised to learn that people with diabetes are 2X more likely to develop gum disease." A national survey conducted by Harris Interactive on behalf of Colgate Total; confirmed the lack of knowledge concerning this important as

of AMERICANS WITH DIABETES ARE NOT CONCERNED ABOUT GUM DISEASE\*

67% say they never talk to their personal doctor about oral health\*

36% say they don't even talk to the dentist about it

54% OF AMERICANS W DIABETES HAVE G

of respondents report that they cont have a dentist

ORAL HEALTH

NEARLY 26 MILLION AMERICANS

SLIVE WITH DIABETES

According to the Centers for Disease Controt, people with diabetes are two times more likely to More than a third (36%) are unaware that having diabetes can contribute to oral health issues and that having oral health issues can contribute to the progression of diabetes."