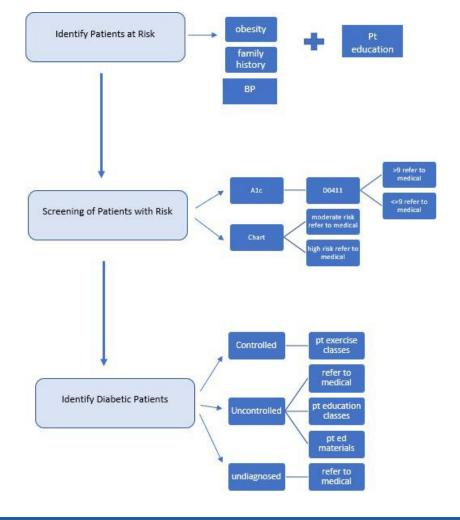

### Roles of the Enabling Services Staff in Diabetes Management

## Clinical Referral and Care Coordination for Patients with Diabetes

- Optometrist/opthamologist
- Dentist/dental hygienist
- Cardiologist
- Nephrologist/Dialysis
- Dermatologist
- Urologist
- Podiatrist/Wound healing

#### Referral and Care Coordination for Patients with Diabetes

- Food support
- Healthy eating
- Smoking cessation
- Physical activity support
- Behavioral health
- Legal assistance/housing/IVP

**▼** = Successful Referral?

- Literacy/Understanding
- In-house vs. External
- Cost
- Acceptability

### **Care Coordination**

Care coordination is the deliberate organization of patient care activities between two or more participants (including the patient) involved in a patient's care to facilitate the appropriate delivery of health care services.

Care coordination addresses potential gaps in meeting patients' interrelated medical, social, developmental, behavioral, educational, informal support system, and financial needs in order to achieve optimal health, wellness...according to patient preferences.