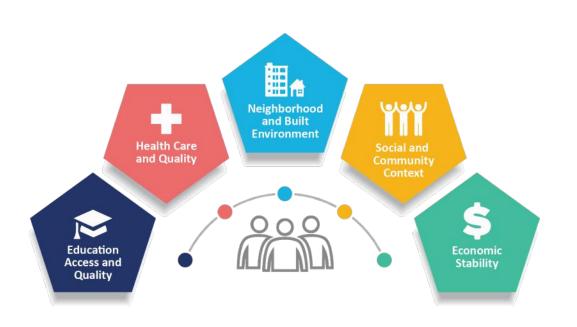

## ABOUT THE LEARNING COLLABORATIVE

Diabetes affects more than 34 million people in the United States. Multi-tiered efforts to prevent, treat and manage diabetes are critical in reducing the burden of diabetes, particularly for special and vulnerable populations, which have unique characteristics that affect culturally and linguistically competent health care access and utilization. According to 2018 Uniform Data System (UDS), diabetes poses a unique challenge for the HRSA Health Center Program because 1 of 7 patients has diabetes and nearly 1 in 3 of those has uncontrolled diabetes.

To elevate the national conversation around diabetes, 14 National Training and Technical Assistance Partner (NTTAP) organizations formed the Special and Vulnerable Populations Diabetes Task Force to engage health centers, Primary Care Associations (PCAs), and Health Center Controlled Networks (HCCNs) to increase knowledge of effective strategies that address diabetes among people experiencing homelessness, residents of public housing, migratory and seasonal agricultural workers, school-aged children, older adults, Asian Americans, Native Hawaiians and Pacific Islanders, LGBTQIA+ people, and other health center patients.