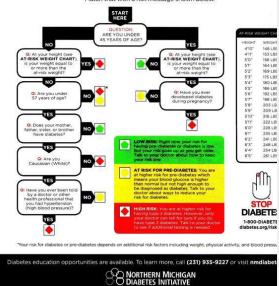

#### TAKE THE DIABETES RISK TES

Calculate Your Chances for Type 2 or Pre-Diabetes

The American Diabetes Association has revised its Diabetes Risk Test according to a nev more accurate statistical model. The updated test includes some new risk factors, and projects risk for pre-diabetes as well as diabetes.

This simple tool can help you determine your risk for having pre-diabetes or diabetes Using the flow chart, answer the questions until you reach a colored shape. Match that with a risk message shown below.

### **Diabetes Screening Tools**

| Large Warn 40 years of com- | 0 | Hete | uppi pe | 170 | a.  |   |
|-----------------------------|---|------|---------|-----|-----|---|
|                             |   | 1.8  | N PA    | 140 | PAT | - |