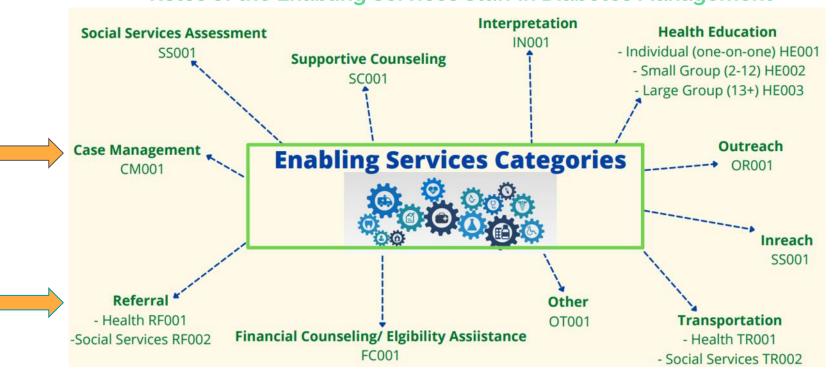

### Roles of the Enabling Services Staff in Diabetes Management

## Clinical Referral and Care Coordination for Patients with Diabetes

- Optometrist/opthamologist
- Dentist/dental hygienist
- Cardiologist
- Nephrologist/Dialysis
- Dermatologist
- Urologist
- Podiatrist/Wound healing

#### Referral and Care Coordination for Patients with Diabetes

- Food support
- Healthy eating
- Smoking cessation
- Physical activity support
- Behavioral health
- Legal assistance/housing/IVP

**▼** = Successful Referral?

- Literacy/Understanding
- In-house vs. External
- Cost
- Acceptability

### **Care Coordination**

Care coordination is the deliberate organization of patient care activities between two or more participants (including the patient) involved in a patient's care to facilitate the appropriate delivery of health care services.

Care coordination addresses potential gaps in meeting patients' interrelated medical, social, developmental, behavioral, educational, informal support system, and financial needs in order to achieve optimal health, wellness...according to patient preferences.