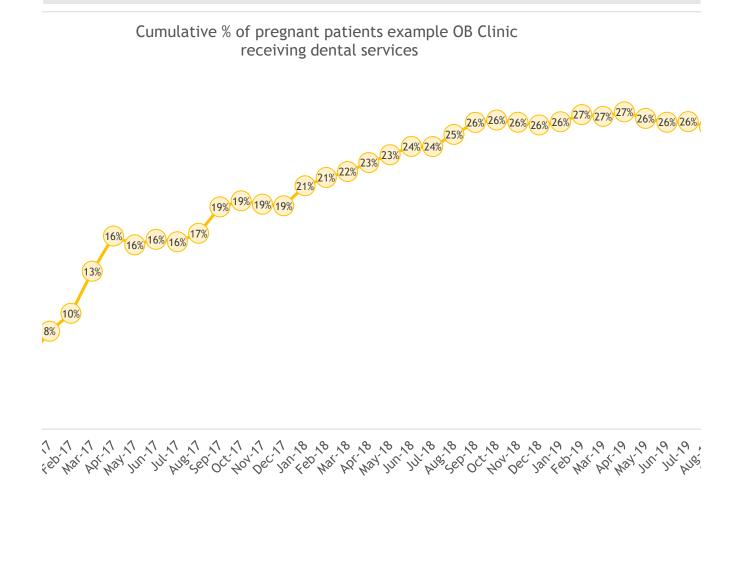

## % of pregnant patients receivin

|                    | # of<br>pregnant<br>patients<br>receiving<br>dental | # of<br>pregnant<br>patients<br>having an OB | % of pregnant<br>patients<br>receiving<br>dental<br>services |                        | 30%   |
|--------------------|-----------------------------------------------------|----------------------------------------------|--------------------------------------------------------------|------------------------|-------|
| Baseline (3/30/13- | services                                            | visit                                        | Services                                                     |                        |       |
| 3/30/16)           | 79                                                  | 1320                                         | 6%                                                           |                        | 25%   |
| Jan-17             | 23                                                  | 277                                          | 8%                                                           |                        |       |
| Feb-17             | 32                                                  | 326                                          | 10%                                                          | ts                     | 20%   |
| Mar-17             | 49                                                  | 366                                          | 13%                                                          | ien                    | 20/0  |
| Apr-17             | 66                                                  | 403                                          | 16%                                                          | pat                    |       |
| May-17             | 70                                                  | 448                                          | 16%                                                          | % of pregnant patients | 15%   |
| Jun-17             | 79                                                  | 491                                          | 16%                                                          | igno:                  | 13/0  |
| Jul-17             | 82                                                  | 516                                          | 16%                                                          | pre                    |       |
| Aug-17             | 92                                                  | 554                                          | 17%                                                          | of                     | 10%   |
| Sep-17             | 112                                                 | 594                                          | 1 <b>9</b> %                                                 | ~                      | 10/0  |
| Oct-17             | 121                                                 | 625                                          | <b>19</b> %                                                  |                        |       |
| Nov-17             | 128                                                 | 671                                          | <b>19</b> %                                                  |                        | 5%    |
| Dec-17             | 136                                                 | 718                                          | <b>19</b> %                                                  |                        | 270   |
| Jan-18             | 161                                                 | 780                                          | 21%                                                          |                        |       |
| Feb-18             | 174                                                 | 815                                          | 21%                                                          |                        | 0%    |
| Mar-18             | 187                                                 | 856                                          | 22%                                                          |                        |       |
| Apr-18             | 203                                                 | 898                                          | 23%                                                          |                        | 01/0/ |
| May-18             | 219                                                 | 941                                          | 23%                                                          |                        | 0%    |
| Jun-18             | 235                                                 | 980                                          | 24%                                                          |                        | 20/12 |
| Jul-18             | 245                                                 | 1022                                         | 24%                                                          | 3                      | / 2   |
| Aug-18             | 265                                                 | 1060                                         | 25%                                                          | eline                  |       |
| Sep-18             | 287                                                 | 1103                                         | 26%                                                          | 8250                   |       |
| Oct-18             | 300                                                 | 1144                                         | 26%                                                          |                        |       |
| Nov-18             | 309                                                 | 1187                                         | 26%                                                          |                        |       |
| Dec-18             | 316                                                 | 1225                                         | 26%                                                          |                        |       |
| Jan-19             | 330                                                 | 1266                                         | 26%                                                          |                        |       |
| Feb-19             | 346                                                 | 1297                                         | 27%                                                          |                        |       |
| Mar-19             | 354                                                 | 1334                                         | 27%                                                          |                        |       |
| Apr-19             | 368                                                 | 1367                                         | 27%                                                          |                        |       |
| May-19             | 373                                                 | 1415                                         | 26%                                                          |                        |       |
| Jun-19             | 377                                                 | 1448                                         | 26%                                                          |                        |       |
| Jul-19             | 388                                                 | 1487                                         | 26%                                                          |                        |       |
| Aug-19             | 394                                                 | 1537                                         | 26%                                                          |                        |       |
| Sep-19             | 408                                                 | 1571                                         | 26%                                                          |                        |       |

Note: "Dental services" are restricted to services provided at dental clinic and/or by the dental hygienist at OB clinic. Data represent cumulative totals reached during that month. Cumulative dental services were counted for unique patients if they occurred up to the delivery date, estimated delivery date, or 4 weeks after the last OB visit.