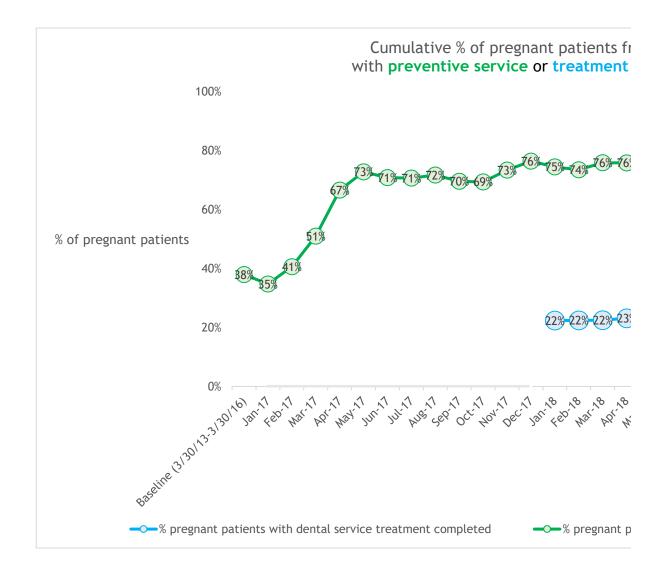

## % pregnant patients with dental so and preventive

|                    | # pregnant<br>patients with<br>dental<br>service<br><u>treatment</u><br><u>completed</u> | # pregnant<br>patients<br>receiving<br><u>preventive</u><br><u>services</u><br>(D1XXX and<br>D4XXX<br>codes) | # of pregnant<br>patients<br>receiving<br>dental<br>services | % pregnant<br>patients with<br>dental service <u>s</u><br><u>treatment</u><br><u>completed</u> | % pregnant<br>patients<br>receiving<br><u>preventive</u><br><u>ervices</u> (D1XXX<br>and D4XXX<br>codes) |
|--------------------|------------------------------------------------------------------------------------------|--------------------------------------------------------------------------------------------------------------|--------------------------------------------------------------|------------------------------------------------------------------------------------------------|----------------------------------------------------------------------------------------------------------|
| Baseline (3/30/13- |                                                                                          | 30                                                                                                           | 79                                                           |                                                                                                | 38%                                                                                                      |
| 3/30/16)           | •                                                                                        |                                                                                                              |                                                              | •                                                                                              |                                                                                                          |
| Jan-17             | •                                                                                        | 8                                                                                                            | 23                                                           | •                                                                                              | 35%                                                                                                      |
| Feb-17             | •                                                                                        | 13                                                                                                           | 32                                                           | •                                                                                              | 41%                                                                                                      |
| Mar-17             | •                                                                                        | 25                                                                                                           | 49                                                           | •                                                                                              | 51%                                                                                                      |
| Apr-17             | •                                                                                        | 44                                                                                                           | 66                                                           | •                                                                                              | <b>67</b> %                                                                                              |
| May-17             | •                                                                                        | 51                                                                                                           | 70                                                           | •                                                                                              | 73%                                                                                                      |
| Jun-17             | •                                                                                        | 56                                                                                                           | 79                                                           | •                                                                                              | 71%                                                                                                      |
| Jul-17             |                                                                                          | 58                                                                                                           | 82                                                           | •                                                                                              | 71%                                                                                                      |
| Aug-17             |                                                                                          | 66                                                                                                           | 92                                                           | •                                                                                              | 72%                                                                                                      |
| Sep-17             | •                                                                                        | 78                                                                                                           | 112                                                          | •                                                                                              | 70%                                                                                                      |
| Oct-17             | •                                                                                        | 84                                                                                                           | 121                                                          | •                                                                                              | <b>69</b> %                                                                                              |
| Nov-17             | •                                                                                        | 94                                                                                                           | 128                                                          | •                                                                                              | 73%                                                                                                      |
| Dec-17             | •                                                                                        | 104                                                                                                          | 136                                                          | •                                                                                              | 76%                                                                                                      |
| Jan-18             | 36                                                                                       | 120                                                                                                          | 161                                                          | 22%                                                                                            | 75%                                                                                                      |
| Feb-18             | 39                                                                                       | 128                                                                                                          | 174                                                          | 22%                                                                                            | 74%                                                                                                      |
| Mar-18             | 42                                                                                       | 142                                                                                                          | 187                                                          | 22%                                                                                            | 76%                                                                                                      |
| Apr-18             | 47                                                                                       | 154                                                                                                          | 203                                                          | 23%                                                                                            | 76%                                                                                                      |
| May-18             | 50                                                                                       | 163                                                                                                          | 219                                                          | 23%                                                                                            | 74%                                                                                                      |
| Jun-18             | 54                                                                                       | 173                                                                                                          | 235                                                          | 23%                                                                                            | 74%                                                                                                      |
| Jul-18             | 55                                                                                       | 180                                                                                                          | 245                                                          | 22%                                                                                            | 73%                                                                                                      |
| Aug-18             | 55                                                                                       | 192                                                                                                          | 265                                                          | 21%                                                                                            | 72%                                                                                                      |
| Sep-18             | 56                                                                                       | 196                                                                                                          | 287                                                          | 20%                                                                                            | 68%                                                                                                      |
| Oct-18             | 57                                                                                       | 207                                                                                                          | 300                                                          | 1 <b>9</b> %                                                                                   | <b>69</b> %                                                                                              |
| Nov-18             | 56                                                                                       | 211                                                                                                          | 309                                                          | 18%                                                                                            | 68%                                                                                                      |
| Dec-18             | 58                                                                                       | 221                                                                                                          | 316                                                          | 18%                                                                                            | 70%                                                                                                      |
| Jan-19             | 59                                                                                       | 228                                                                                                          | 330                                                          | 18%                                                                                            | <b>69</b> %                                                                                              |
| Feb-19             | 61                                                                                       | 237                                                                                                          | 346                                                          | 18%                                                                                            | 68%                                                                                                      |

| Mar-19 | 62 | 244 | 354 | 18% | <b>69</b> % |
|--------|----|-----|-----|-----|-------------|
| Apr-19 | 65 | 253 | 368 | 18% | <b>69</b> % |
| May-19 | 65 | 259 | 373 | 17% | <b>69</b> % |
| Jun-19 | 65 | 260 | 377 | 17% | <b>69</b> % |
| Jul-19 | 65 | 262 | 388 | 17% | 68%         |
| Aug-19 | 65 | 268 | 394 | 16% | 68%         |
| Sep-19 | 65 | 278 | 408 | 16% | <b>68</b> % |

Note: The F000 treatment complete dummy code was added to the monthly data pull in January 2018. Defined as completed recommended treatment plan within six months.