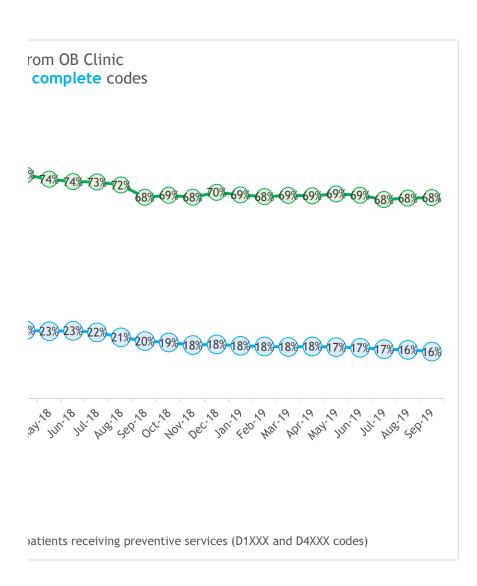

## % pregnant patients with dental so and preventive

|                    | # pregnant<br>patients with<br>dental<br>service<br><u>treatment</u><br><u>completed</u> | # pregnant<br>patients<br>receiving<br><u>preventive</u><br><u>services</u><br>(D1XXX and<br>D4XXX<br>codes) | # of pregnant<br>patients<br>receiving<br>dental<br>services | % pregnant<br>patients with<br>dental service <u>s</u><br><u>treatment</u><br><u>completed</u> | % pregnant<br>patients<br>receiving<br><u>preventive</u><br><u>ervices</u> (D1XXX<br>and D4XXX<br>codes) |
|--------------------|------------------------------------------------------------------------------------------|--------------------------------------------------------------------------------------------------------------|--------------------------------------------------------------|------------------------------------------------------------------------------------------------|----------------------------------------------------------------------------------------------------------|
| Baseline (3/30/13- |                                                                                          | 30                                                                                                           | 79                                                           |                                                                                                | 38%                                                                                                      |
| 3/30/16)           | •                                                                                        |                                                                                                              |                                                              | •                                                                                              |                                                                                                          |
| Jan-17             | •                                                                                        | 8                                                                                                            | 23                                                           | •                                                                                              | 35%                                                                                                      |
| Feb-17             | •                                                                                        | 13                                                                                                           | 32                                                           | •                                                                                              | 41%                                                                                                      |
| Mar-17             | •                                                                                        | 25                                                                                                           | 49                                                           | •                                                                                              | 51%                                                                                                      |
| Apr-17             | •                                                                                        | 44                                                                                                           | 66                                                           | •                                                                                              | <b>67</b> %                                                                                              |
| May-17             | •                                                                                        | 51                                                                                                           | 70                                                           | •                                                                                              | 73%                                                                                                      |
| Jun-17             | •                                                                                        | 56                                                                                                           | 79                                                           | •                                                                                              | 71%                                                                                                      |
| Jul-17             |                                                                                          | 58                                                                                                           | 82                                                           | •                                                                                              | 71%                                                                                                      |
| Aug-17             |                                                                                          | 66                                                                                                           | 92                                                           | •                                                                                              | 72%                                                                                                      |
| Sep-17             | •                                                                                        | 78                                                                                                           | 112                                                          | •                                                                                              | 70%                                                                                                      |
| Oct-17             | •                                                                                        | 84                                                                                                           | 121                                                          | •                                                                                              | <b>69</b> %                                                                                              |
| Nov-17             | •                                                                                        | 94                                                                                                           | 128                                                          | •                                                                                              | 73%                                                                                                      |
| Dec-17             | •                                                                                        | 104                                                                                                          | 136                                                          | •                                                                                              | 76%                                                                                                      |
| Jan-18             | 36                                                                                       | 120                                                                                                          | 161                                                          | 22%                                                                                            | 75%                                                                                                      |
| Feb-18             | 39                                                                                       | 128                                                                                                          | 174                                                          | 22%                                                                                            | 74%                                                                                                      |
| Mar-18             | 42                                                                                       | 142                                                                                                          | 187                                                          | 22%                                                                                            | 76%                                                                                                      |
| Apr-18             | 47                                                                                       | 154                                                                                                          | 203                                                          | 23%                                                                                            | 76%                                                                                                      |
| May-18             | 50                                                                                       | 163                                                                                                          | 219                                                          | 23%                                                                                            | 74%                                                                                                      |
| Jun-18             | 54                                                                                       | 173                                                                                                          | 235                                                          | 23%                                                                                            | 74%                                                                                                      |
| Jul-18             | 55                                                                                       | 180                                                                                                          | 245                                                          | 22%                                                                                            | 73%                                                                                                      |
| Aug-18             | 55                                                                                       | 192                                                                                                          | 265                                                          | 21%                                                                                            | 72%                                                                                                      |
| Sep-18             | 56                                                                                       | 196                                                                                                          | 287                                                          | 20%                                                                                            | 68%                                                                                                      |
| Oct-18             | 57                                                                                       | 207                                                                                                          | 300                                                          | 1 <b>9</b> %                                                                                   | <b>69</b> %                                                                                              |
| Nov-18             | 56                                                                                       | 211                                                                                                          | 309                                                          | 18%                                                                                            | 68%                                                                                                      |
| Dec-18             | 58                                                                                       | 221                                                                                                          | 316                                                          | 18%                                                                                            | 70%                                                                                                      |
| Jan-19             | 59                                                                                       | 228                                                                                                          | 330                                                          | 18%                                                                                            | <b>69</b> %                                                                                              |
| Feb-19             | 61                                                                                       | 237                                                                                                          | 346                                                          | 18%                                                                                            | 68%                                                                                                      |

| Mar-19 | 62 | 244 | 354 | 18% | <b>69</b> % |
|--------|----|-----|-----|-----|-------------|
| Apr-19 | 65 | 253 | 368 | 18% | <b>69</b> % |
| May-19 | 65 | 259 | 373 | 17% | <b>69</b> % |
| Jun-19 | 65 | 260 | 377 | 17% | <b>69</b> % |
| Jul-19 | 65 | 262 | 388 | 17% | 68%         |
| Aug-19 | 65 | 268 | 394 | 16% | 68%         |
| Sep-19 | 65 | 278 | 408 | 16% | <b>68</b> % |

Note: The F000 treatment complete dummy code was added to the monthly data pull in January 2018. Defined as completed recommended treatment plan within six months.